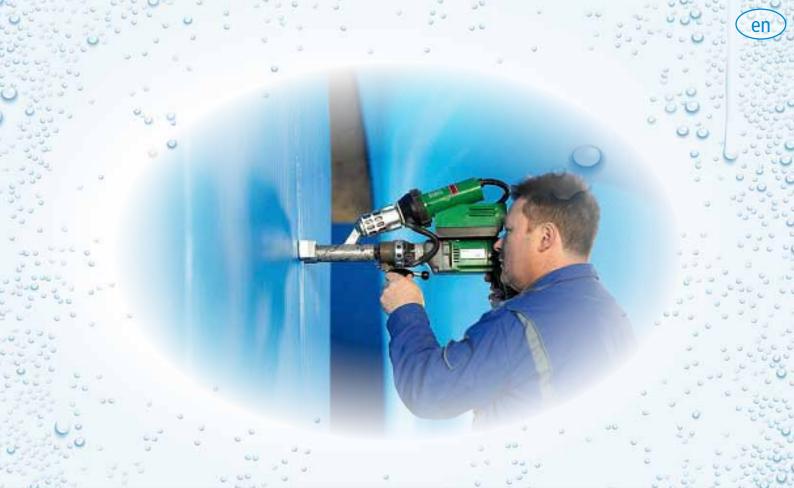

# **PURGING ROD**

- Insert the purging rod into the machine until material exits the nozzle
- Let the purging rod well up inside the machine for 2 minutes and then rinse it out
- Repeat the procedure until no more impurities are purged from the machine
- Insert the new material and start the new welding process

#### Attention

The purging rod must not remain in the machine but must be removed from the extruder with normal welding rod (PE / PP).

Sheets, round bars, welding rods